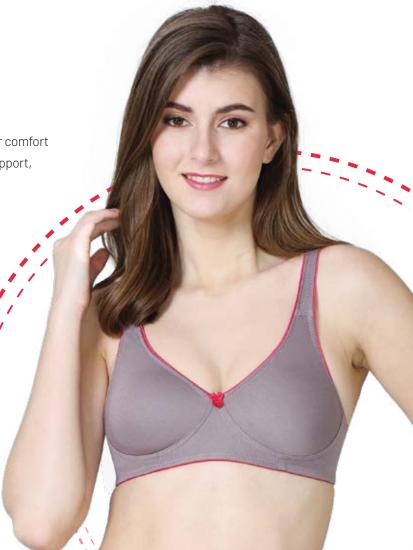

# ELZA

Seamed full coverage double layered bra with side support stitches

### PRODUCT DESCRIPTION

• Made of cotton-rich fabric, provides superior comfort

• Non-padded, double-layered cups

• Seamed cups with added coverage

• Additional side support stitches for better fit & natural shaping

 Supportive smooth contrast colour straps with broad U-shaped back wings, rest comfortably on the shoulders leaves no mark on your skin

• Ideal for daily use

### **PATTERN**

Solid

### **FABRIC COMPOSITION**

100% Cotton

### **SIZE CHART**

32,34,36,38,40