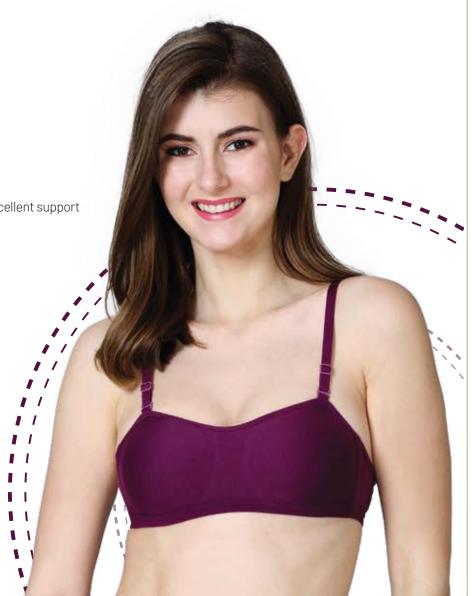

# ALLEN

Moulded everyday medium coverage bra with encircled side stitches

### **PRODUCT DESCRIPTION**

• Made of cotton blend fabric, ensures stretchability & easiness

• Non-padded, wire-free seamless bra

• High coverage on the centre front

• Double layered cups provide excellent support

• Encircled stitches on the sides provides extra support

• Supportive, adjustable smooth straps with broad U-shaped back wings