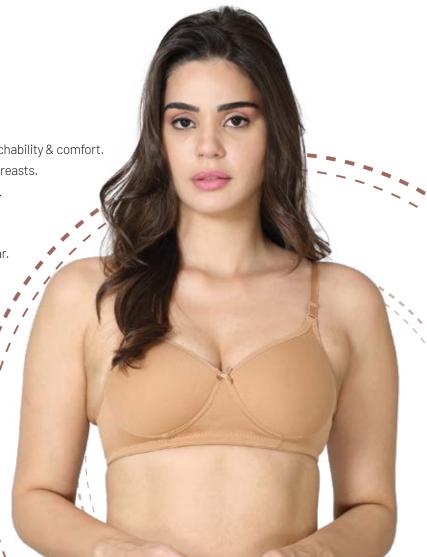

# ALLEN

Moulded everyday medium coverage bra with encircled side stitches

### **PRODUCT DESCRIPTION**

• Made of cotton blend fabric, ensures stretchability & easiness

• Non-padded, wire-free seamless bra

• High coverage on the centre front

• Double layered cups provide excellent support

• Encircled stitches on the sides provides extra support

• Supportive, adjustable smooth straps with broad U-shaped back wings