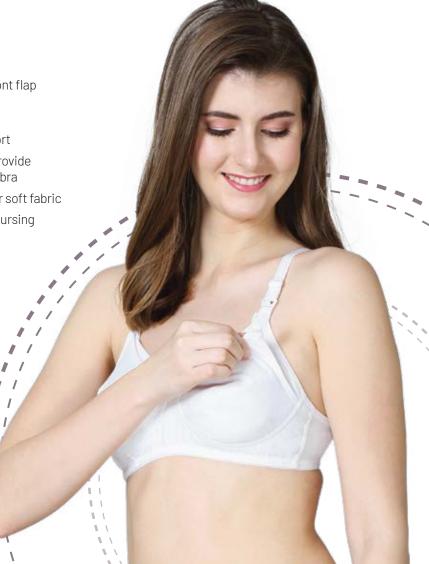

# MABEL

Double layered maternity bra with detachable front flap

#### PRODUCT DESCRIPTION

- Made of cotton fabric provides superior comfort
- Cups with flaps that can be easily opened to provide access to your breasts without removing your bra
- Double layered cups, inner layer made of super soft fabric
- Inner cups contour the breast securely while nursing
- Full coverage on the centre front
- Soft seamed cup provides natural shaping
- Broad U- Shaped back wings, with adjustable straps, rests comfortably on your shoulders, leaving no marks on your skin