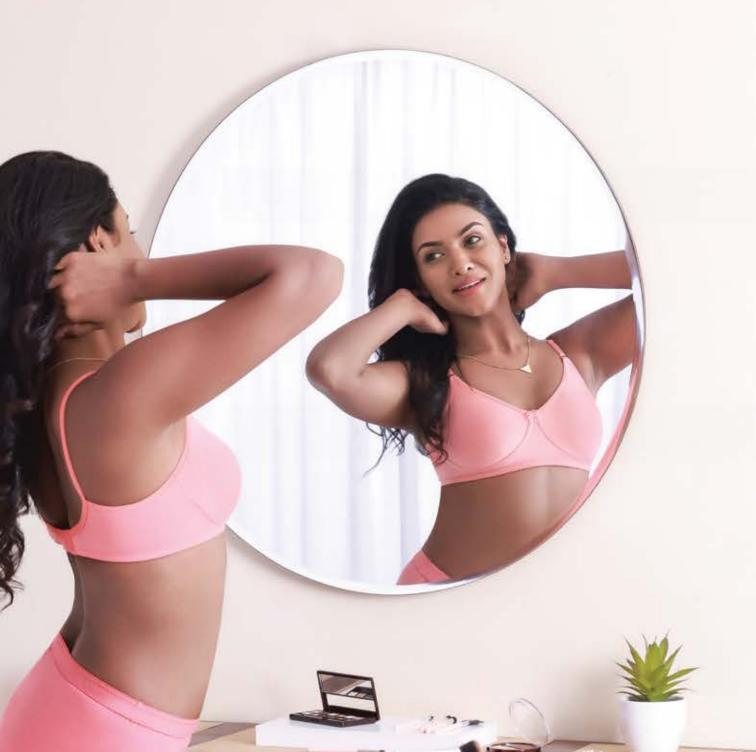

# ISA

Padded wirefree medium coverage bra

### PRODUCT DESCRIPTION

- Made of Cotton rich knitted fabric provides stretchability & comfort.

- Padded With soft foams to give fullness to your breasts.

• Wire-free, medium coverage on the centre front.

• Suitable to wear under clothes having a deep V neckline or plunging neckline.

• Seamless - goes well with T-shirts & modern wear.

• Detachable straps, additional Transparent strap included.