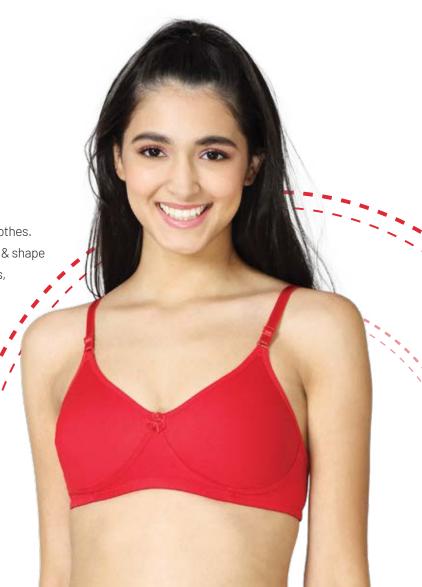

# ADEL

Padded wire-free bra with deep neckline and medium coverage

### PRODUCT DESCRIPTION

• Made of cotton rich knitted fabric provides stretchability & comfort.

• Padded -provides natural pushup

• Wire-free with medium coverage.

• Suitable to wear under clothes having a deep "V" or plunging neckline.

• Seamless - goes well with T-shirts & modern wear.

• Additional transparent straps available

### **PATTERN**

Solid

### **FABRIC COMPOSITION**

52% Polyester and 48% Cotton

### **SIZE CHART**

30,32,34,36,38