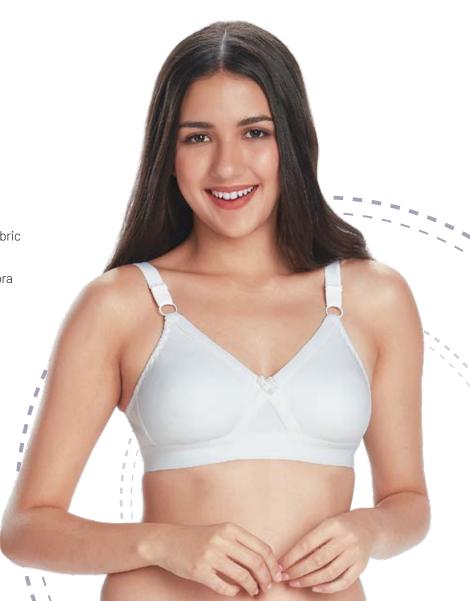

Low impact Active bra with removable cookie pad & racer back styling

### **PRODUCT DESCRIPTION**

• Made of super combed cotton elastane stretch fabric

• Low impact sports bra with high front coverage

• Seamless cups with removable cookie pads

• Wide shoulder straps for added support

• Ultrasoft, durable base band gives perfect fitting

• Racerback styling with back closure

• Perfect as gym, lounge & athleisure wear.

• Label-free for all-day comfort