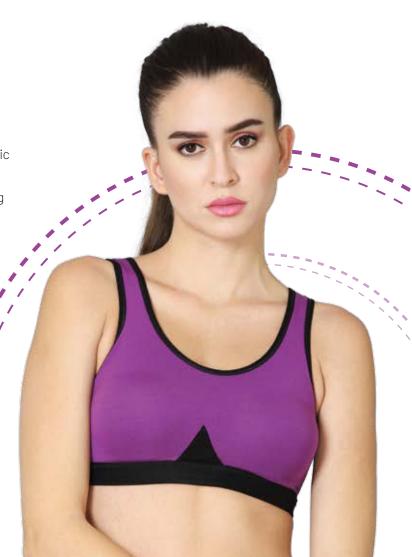

### **PRODUCT DESCRIPTION**

- Made of super combed cotton elastane stretch fabric
- Low impact sports bra with high front coverage
- Padded, seamed cups enhances the bustline
- Wider shoulder straps for added support
- Ultrasoft, durable base band gives perfect fitting
- Racerback styling with back closure
- Perfect as gym, lounge & athleisure wear
- Label-free for all-day-long comfort