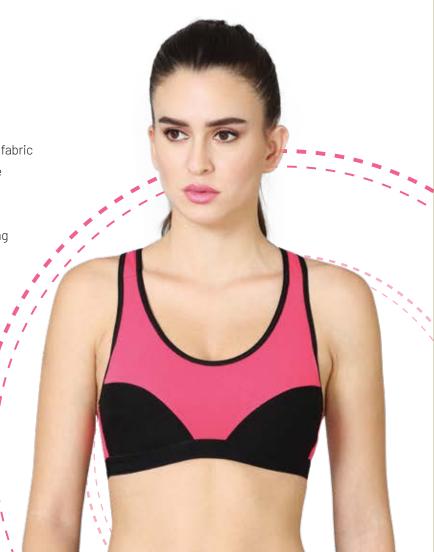

Low impact Active bra with removable cookie pad & racer back styling

### **PRODUCT DESCRIPTION**

• Made of super combed cotton elastane stretch fabric

• Low impact sports bra with high front coverage

• Seamless cups with removable cookie pads

• Wide shoulder straps for added support

• Ultrasoft, durable base band gives perfect fitting

• Racerback styling with back closure

• Perfect as gym, lounge & athleisure wear.

• Label-free for all-day comfort