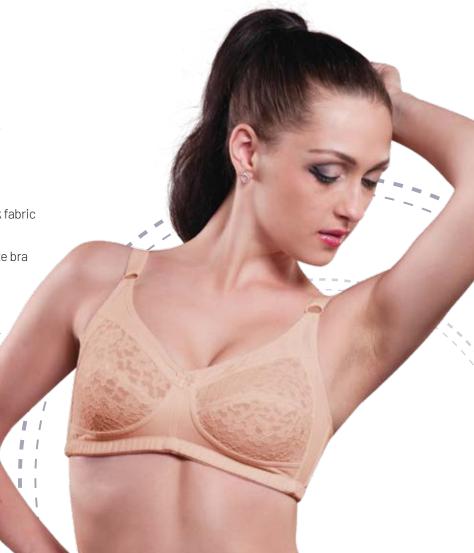

### **SIZE CHART**

30,32,34,36,38

Low impact padded Active bra

### **PRODUCT DESCRIPTION**

- Made of super combed cotton elastane stretch fabric
- Low impact sports bra with high front coverage
- Padded, seamed cups enhances the bustline
- Wider shoulder straps for added support
- Ultrasoft, durable base band gives perfect fitting
- Racerback styling with back closure
- Perfect as gym, lounge & athleisure wear
- Label-free for all-day-long comfort