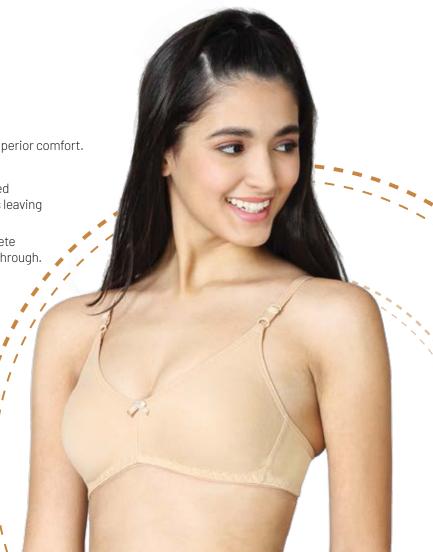

# IRIS

Double layered full coverage bra with scallop edging

### **PRODUCT DESCRIPTION**

• Made of Cotton rich knitted fabric provides superior comfort

• Double layered, moulded cup provides complete support, prevents show-through.

• Soft contrast scallop edging - enhances style

• Full coverage on the centre front

 Supportive, adjustable, smooth contrast colour straps with broad U-shaped back wings, rest comfortably on the shoulders leaving no mark on your skin.