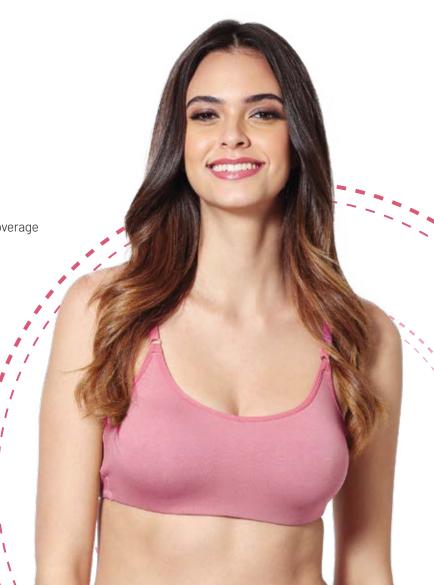

### **SIZE CHART**

30,32,34,36,38

Low impact padded Active bra

Low impact Active bra with removable cookie pad & racer back styling

### **PRODUCT DESCRIPTION**

• Made of super combed cotton elastane stretch fabric

• Low impact sports bra with high front coverage

• Seamless cups with removable cookie pads

• Wide shoulder straps for added support

• Ultrasoft, durable base band gives perfect fitting

• Racerback styling with back closure

• Perfect as gym, lounge & athleisure wear.

• Label-free for all-day comfort