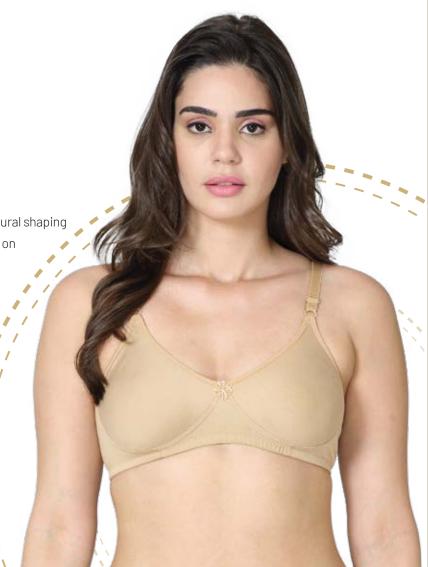

# ALLEN

Moulded everyday medium coverage bra with encircled side stitches

### **PRODUCT DESCRIPTION**

• Made of cotton blend fabric, ensures stretchability & easiness

• Non-padded, wire-free seamless bra

• High coverage on the centre front

• Double layered cups provide excellent support

• Encircled stitches on the sides provides extra support

• Supportive, adjustable smooth straps with broad U-shaped back wings

### **PATTERN**

Solid

### **FABRIC COMPOSITION**

52% Polyester and 48% Cotton

### **SIZE CHART**

32,34,36,38,40