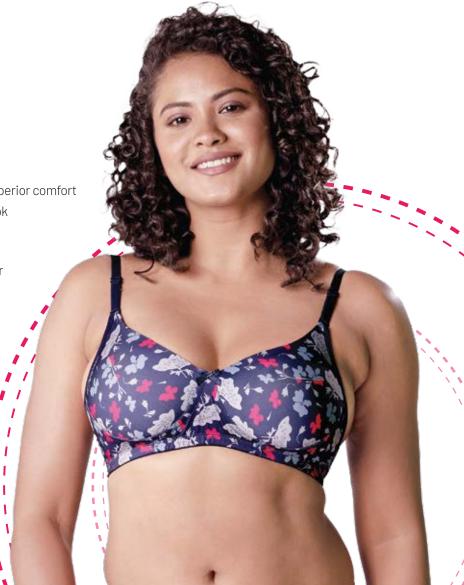

# ELZA

Seamed full coverage double layered bra with side support stitches

### PRODUCT DESCRIPTION

• Made of cotton-rich fabric, provides superior comfort

• Non-padded, double-layered cups

• Seamed cups with added coverage

• Additional side support stitches for better fit & natural shaping

 Supportive smooth contrast colour straps with broad U-shaped back wings, rest comfortably on the shoulders leaves no mark on your skin

• Ideal for daily use