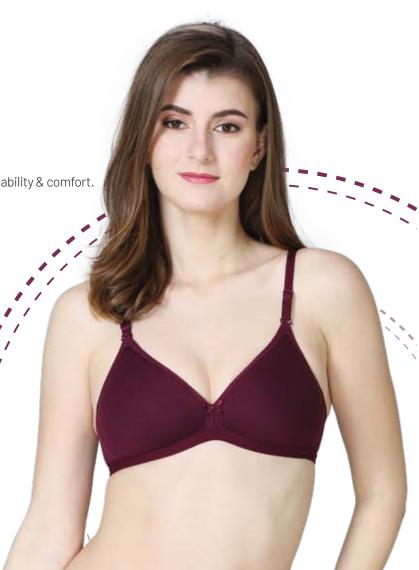

# ADEL

Padded wire-free bra with deep neckline and medium coverage

### PRODUCT DESCRIPTION

• Made of cotton rich knitted fabric provides stretchability & comfort.

• Padded -provides natural pushup

• Wire-free with medium coverage.

• Suitable to wear under clothes having a deep "V" or plunging neckline.

• Seamless - goes well with T-shirts & modern wear.

• Additional transparent straps available