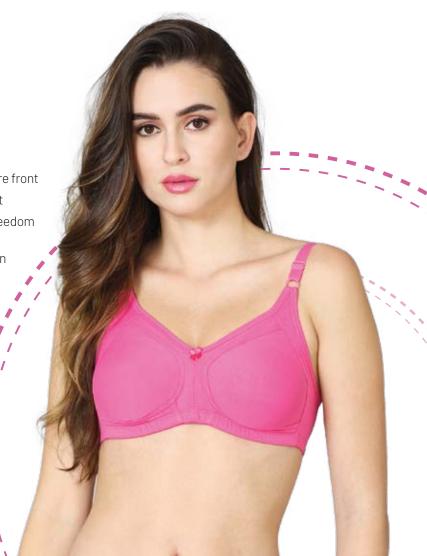

# CHARLOTTE

Melange fabric deep neck Double layered moulded bra

### PRODUCT DESCRIPTION

- Made of cotton-rich melange fabric, provides stretchability & comfort
- Wire free bra with double layered moulded cups
- Suitable to wear under clothes having a deep 'V' neckline or plunging neckline, Seamless
- Designed for beginners, helps support the formation of the bust
- Semi coverage on the front
- Soft elastic bottom bands and shoulder straps, leaves no mark on your skin
- Convertible or removable straps, additional transparent strap available
- Available in trending colours.