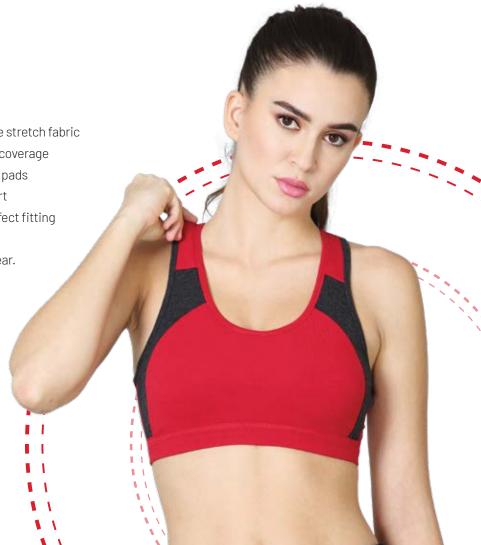

Low impact Active bra with removable cookie pad & racer back styling

### **PRODUCT DESCRIPTION**

• Made of super combed cotton elastane stretch fabric

• Low impact sports bra with high front coverage

• Seamless cups with removable cookie pads

• Wide shoulder straps for added support

• Ultrasoft, durable base band gives perfect fitting

• Racerback styling with back closure

• Perfect as gym, lounge & athleisure wear.

• Label-free for all-day comfort