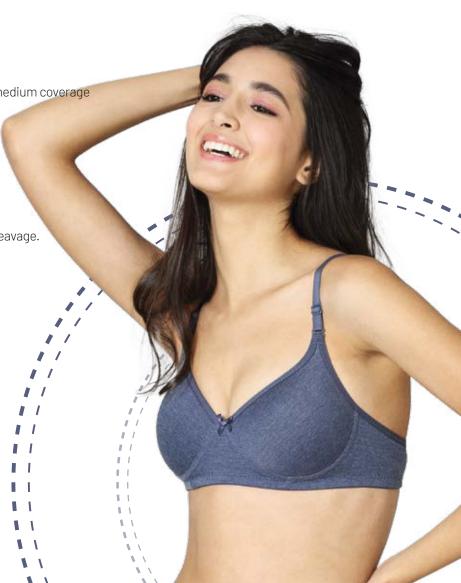

# ADEL

Padded wire-free bra with deep neckline and medium coverage

### PRODUCT DESCRIPTION

• Made of cotton rich knitted fabric provides stretchability & comfort.

• Padded -provides natural pushup

• Wire-free with medium coverage.

• Suitable to wear under clothes having a deep "V" or plunging neckline.

• Seamless - goes well with T-shirts & modern wear.

• Additional transparent straps available