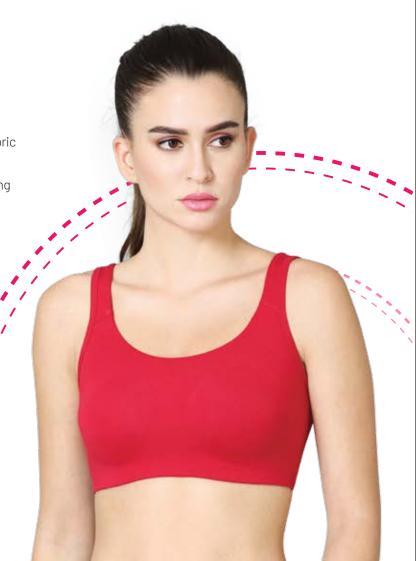

Low impact Active bra with removable cookie pad & racer back styling

### **PRODUCT DESCRIPTION**

• Made of super combed cotton elastane stretch fabric

• Low impact sports bra with high front coverage

• Seamless cups with removable cookie pads

• Wide shoulder straps for added support

• Ultrasoft, durable base band gives perfect fitting

• Racerback styling with back closure

• Perfect as gym, lounge & athleisure wear.

• Label-free for all-day comfort