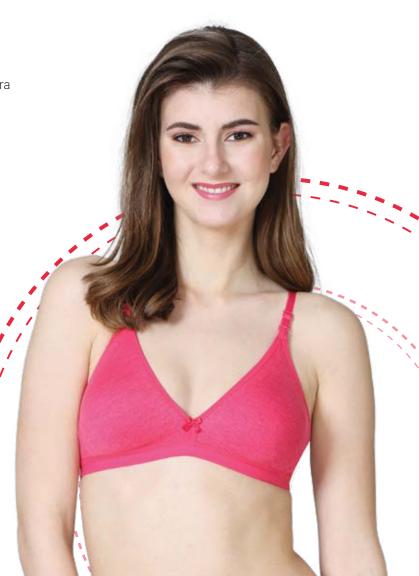

# CHARLOTTE

Melange fabric deep neck Double layered moulded bra

### PRODUCT DESCRIPTION

- Made of cotton-rich melange fabric, provides stretchability & comfort
- Wire free bra with double layered moulded cups
- Suitable to wear under clothes having a deep 'V' neckline or plunging neckline, Seamless
- Designed for beginners, helps support the formation of the bust
- Semi coverage on the front
- Soft elastic bottom bands and shoulder straps, leaves no mark on your skin
- Convertible or removable straps, additional transparent strap available
- Available in trending colours.