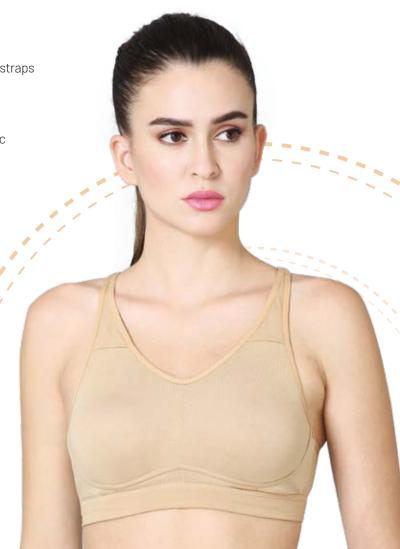

### **SIZE CHART**

30,32,34,36,38

Low impact high coverage sports bra with detachable straps

### PRODUCT DESCRIPTION

- Made of super combed cotton elastane stretch fabric
- Low impact sports bra with high front coverage
- Seamless cups with removable cookie pads
- Ultrasoft, durable base band gives perfect fitting
- Perfect as gym, lounge & athleisure wear
- Back closure with optional racerback styling gives extra support
- Label-free for all-day-long comfort