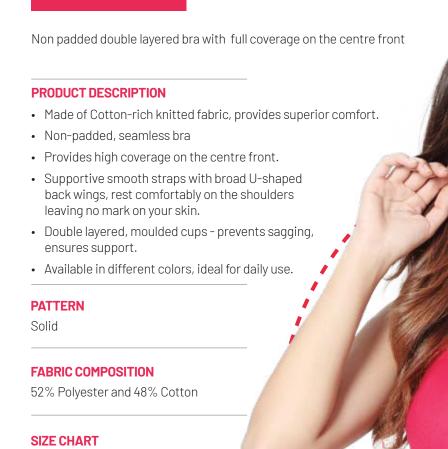

# ELZA

Seamed full coverage double layered bra with side support stitches

### PRODUCT DESCRIPTION

• Made of cotton-rich fabric, provides superior comfort

• Non-padded, double-layered cups

• Seamed cups with added coverage

• Additional side support stitches for better fit & natural shaping

 Supportive smooth contrast colour straps with broad U-shaped back wings, rest comfortably on the shoulders leaves no mark on your skin

• Ideal for daily use

### **PATTERN**

Solid

### **FABRIC COMPOSITION**

100% Cotton

### **SIZE CHART**

32,34,36,38,40