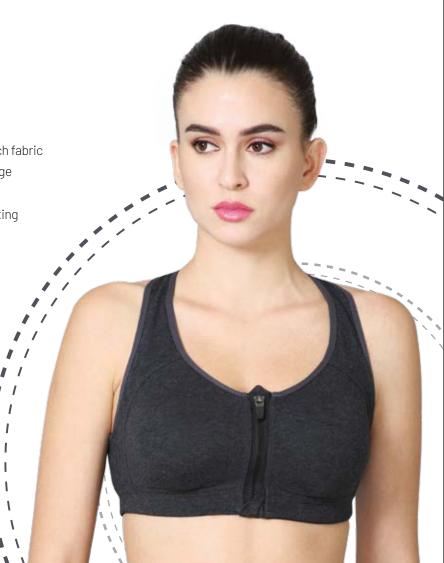

### **SIZE CHART**

30,32,34,36,38

Low-impact active bra with removable cookie pads & front zip closure

### PRODUCT DESCRIPTION

- Made of super combed cotton elastane stretch fabric
- Low impact sports bra with high front coverage
- Seamless cups with removable cookie pads
- Ultrasoft, durable base band gives perfect fitting
- Racerback styling with front closure zip
- Perfect as gym, lounge & athleisure wear
- Wider straps for added support
- Label-free for all-day-long comfort