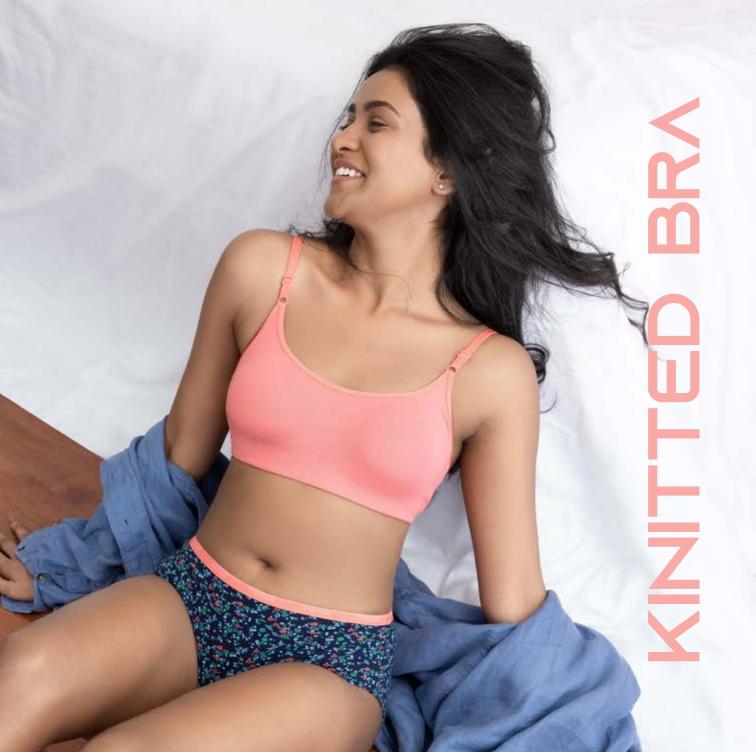

# ADEL

Padded wire-free bra with deep neckline and medium coverage

### PRODUCT DESCRIPTION

• Made of cotton rich knitted fabric provides stretchability & comfort.

• Padded -provides natural pushup

• Wire-free with medium coverage.

• Suitable to wear under clothes having a deep "V" or plunging neckline.

• Seamless - goes well with T-shirts & modern wear.

• Additional transparent straps available