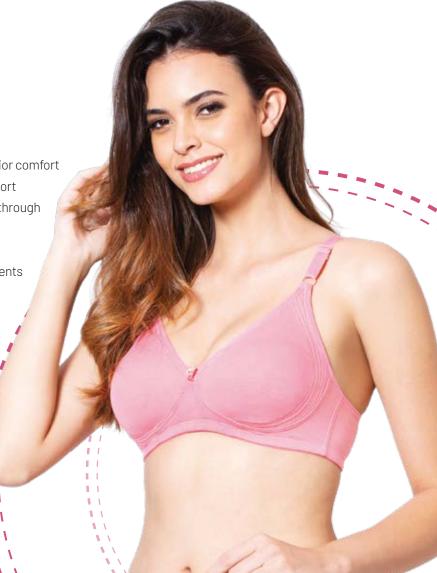

# HANA

 ${\tt Cotton}\ {\tt double}\ {\tt layered}\ {\tt bra}\ {\tt with}\ {\tt two}\ {\tt sectioned}\ {\tt panels}$ 

### **PRODUCT DESCRIPTION**

- Made of 100% cotton, provides excellent comfort.

• Medium front coverage helps create natural cleavage.

• Cups with two-sectioned panels

• Ultra-soft adjustable straps, rest comfortably on your shoulders & leave no marks on your skin.

• Double layered, seamed cups

• Ideal for daily use.