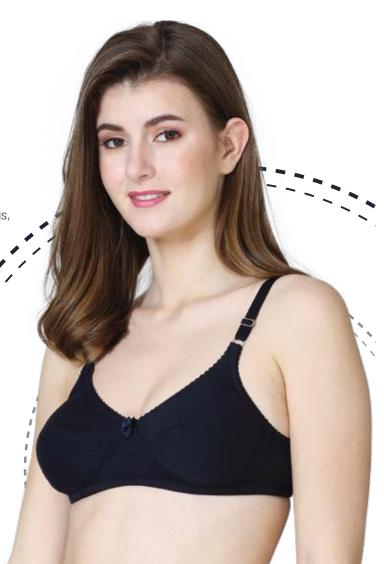

# ELZA

Seamed full coverage double layered bra with side support stitches

### PRODUCT DESCRIPTION

• Made of cotton-rich fabric, provides superior comfort

• Non-padded, double-layered cups

• Seamed cups with added coverage

• Additional side support stitches for better fit & natural shaping

 Supportive smooth contrast colour straps with broad U-shaped back wings, rest comfortably on the shoulders leaves no mark on your skin

• Ideal for daily use