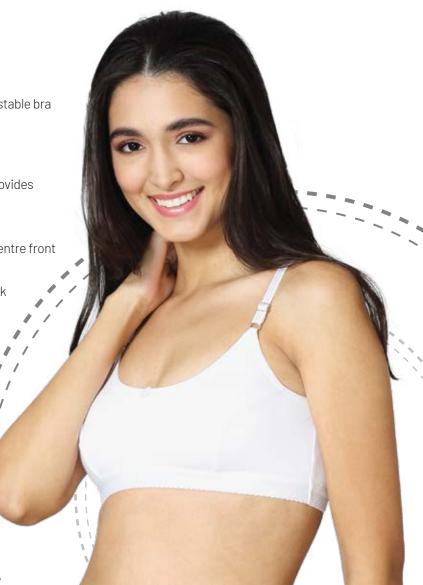

# MY FIRST

Camisole style double layered slip-on bra with adjustable bra  $\,$ 

### PRODUCT DESCRIPTION

 Made of 100% super soft cotton knitted fabric provides superior comfort

• Seamed front panel provides natural shaping

- Double layered cups with high coverage on the centre front

• Camisole style bra with adjustable straps

• Ensures enhanced support with a deep back neck

• No hooks or eyes attached for easy slip-on

• Available in white skin & black colors only.