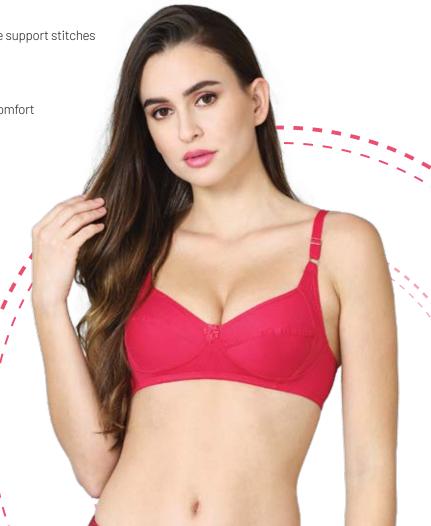

# ELZA

Seamed full coverage double layered bra with side support stitches

### PRODUCT DESCRIPTION

• Made of cotton-rich fabric, provides superior comfort

• Non-padded, double-layered cups

• Seamed cups with added coverage

• Additional side support stitches for better fit & natural shaping

 Supportive smooth contrast colour straps with broad U-shaped back wings, rest comfortably on the shoulders leaves no mark on your skin

• Ideal for daily use