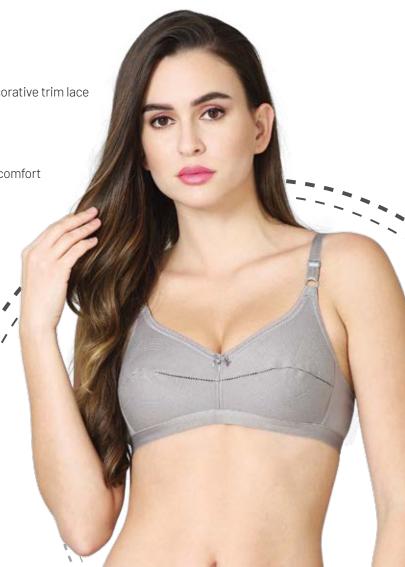

#### **SIZE CHART**

30,32,34,36,38

Round stitch double-layered cone-shaped bra with decorative trim lace  $\,$ 

## PRODUCT DESCRIPTION

• Made of superior combed cotton provides excellent comfort

• knitted full-support bra with double layered cups in the shape of a cone

• Round stitches on the cup ensure added support

• Decorative stitching added for extra fit & shape

• high coverage on the centre front

• Trim lace on the neckline for elegant look.

• Available in many attractive colors.