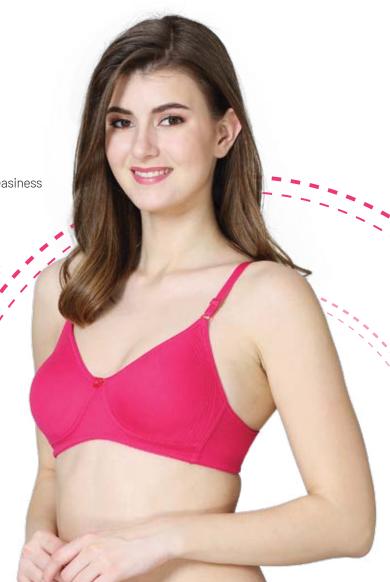

# ALLEN

Moulded everyday medium coverage bra with encircled side stitches

### **PRODUCT DESCRIPTION**

• Made of cotton blend fabric, ensures stretchability & easiness

• Non-padded, wire-free seamless bra

• High coverage on the centre front

• Double layered cups provide excellent support

• Encircled stitches on the sides provides extra support

• Supportive, adjustable smooth straps with broad U-shaped back wings