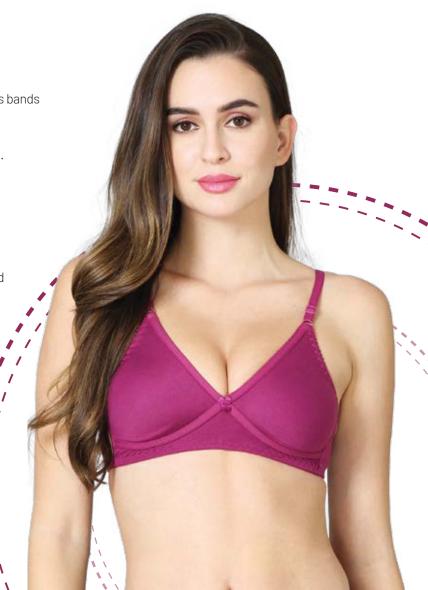

### **SIZE CHART**

30,32,34,36,38

Low-impact active bra with removable cookie pads & front zip closure

### PRODUCT DESCRIPTION

- Made of super combed cotton elastane stretch fabric
- Low impact sports bra with high front coverage
- Seamless cups with removable cookie pads
- Ultrasoft, durable base band gives perfect fitting
- Racerback styling with front closure zip
- Perfect as gym, lounge & athleisure wear
- Wider straps for added support
- Label-free for all-day-long comfort