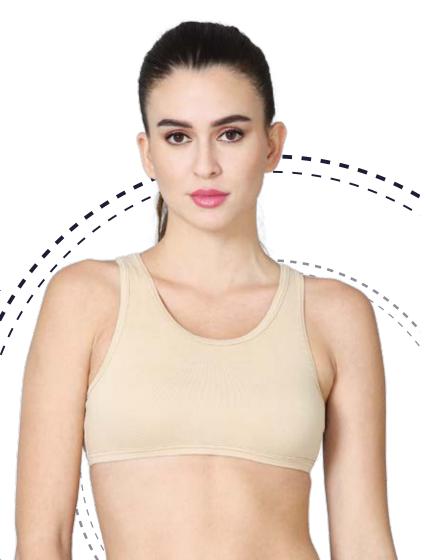

Low impact Active bra with removable cookie pad & racer back styling

### **PRODUCT DESCRIPTION**

• Made of super combed cotton elastane stretch fabric

• Low impact sports bra with high front coverage

• Seamless cups with removable cookie pads

• Wide shoulder straps for added support

• Ultrasoft, durable base band gives perfect fitting

• Racerback styling with back closure

• Perfect as gym, lounge & athleisure wear.

• Label-free for all-day comfort