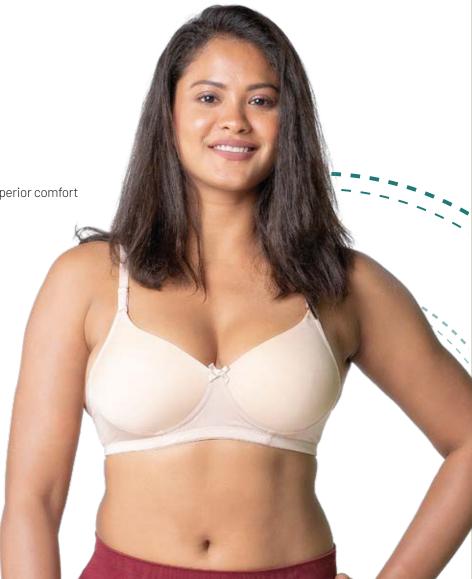

# ELZA

Seamed full coverage double layered bra with side support stitches

### PRODUCT DESCRIPTION

• Made of cotton-rich fabric, provides superior comfort

• Non-padded, double-layered cups

• Seamed cups with added coverage

• Additional side support stitches for better fit & natural shaping

 Supportive smooth contrast colour straps with broad U-shaped back wings, rest comfortably on the shoulders leaves no mark on your skin

• Ideal for daily use