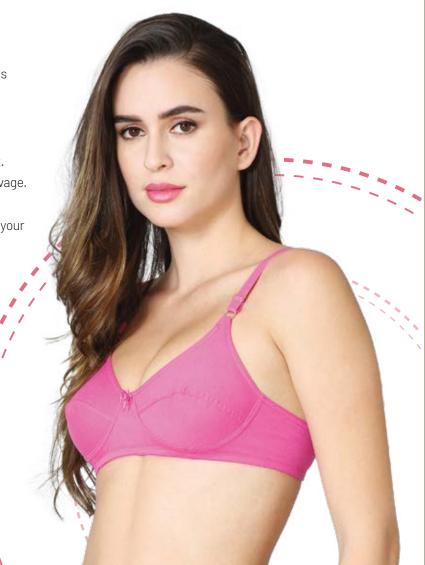

# ADEL

Padded wire-free bra with deep neckline and medium coverage

### PRODUCT DESCRIPTION

• Made of cotton rich knitted fabric provides stretchability & comfort.

• Padded -provides natural pushup

• Wire-free with medium coverage.

• Suitable to wear under clothes having a deep "V" or plunging neckline.

• Seamless - goes well with T-shirts & modern wear.

• Additional transparent straps available