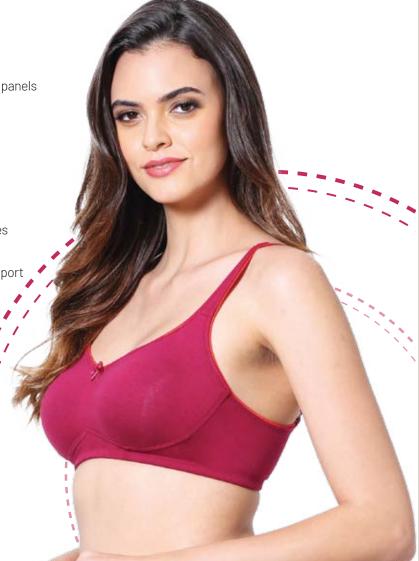

# ME

Cotton blend double layered medium coverage T-shirt bra with contrast elastic tape

### **PRODUCT DESCRIPTION**

• Made of cotton blended fabric provides superior comfort

• Double layered, moulded cups provide additional support

• Wire-free seamless T-shirt bra with contrast elastic bands & side panels

• Medium Coverage on the centre front

Supportive, adjustable straps with broad
U-shaped back wings