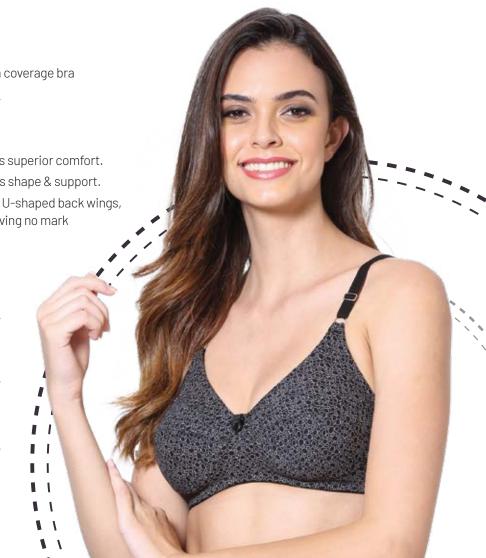

### PRODUCT DESCRIPTION

• Made of 100% knitted cotton, provides superior comfort.

• Double layered, seamed cups provides shape & support.

• Supportive smooth straps with broad U-shaped back wings, rest comfortably on the shoulders leaving no mark on your skin.

• Regular fit, Ideal for daily use.

• Available in attractive prints.